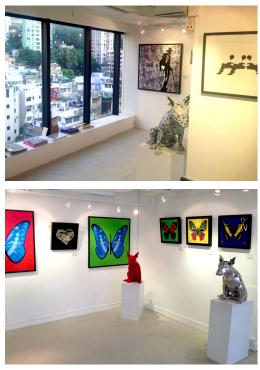

#### About Avenue des Arts Gallery

Avenue des Arts Gallery just celebrated its first Anniversary.

Join our <u>First Anniversary Gallery Exhibition</u> until November 22<sup>nd</sup> 2014.

Located on the 12th floor of the Hollywood Centre, in the heart of Sheung Wan, the gallery showcases solo exhibitions of emerging and established artists from all over the world.

Most of our artists represented come from France, but we also include pieces from American, Brazilian and New Zealand artists. We are offering

you a chance to discover worldwide artists who work with various forms of media, from oil paintings, to sculptures, and photos.

Amongst them are works by Marcos Marin, Aurèle Lostdog, Nathalie Decoster, Gregory Berben, Nasty, Rubem Robierb, Mozart Guerra, Paul Milburn, Laurence Bonnel, Jeff Callec.

More info: www.avenuedesarts.org